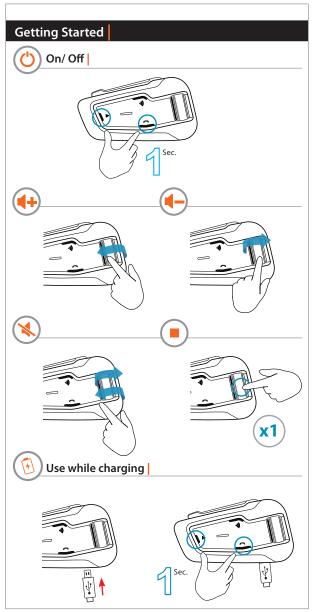

| TYPE APPROVAL           |                                                                    |            |       |  |  |
|-------------------------|--------------------------------------------------------------------|------------|-------|--|--|
| P/N                     | MAN00508                                                           |            |       |  |  |
| DESCRIPTION             | POCKET GUIDE                                                       |            |       |  |  |
| FILE NAME               | PACKTALK BLACK EDITION MAN00508 MAN POCKET GUIDE PT BLACK - EN_A01 |            |       |  |  |
| LANGUAGE                | ENGLISH                                                            |            |       |  |  |
| PRODUCT TYPE            | MANUAL                                                             |            |       |  |  |
| MATERIAL                | P2 C4+4<br>80gr offset folded                                      |            |       |  |  |
| PRINTING<br>PROCESS     | COLOR: CMYK                                                        |            |       |  |  |
| SECONDARY<br>PROCESS    | GLOSSY FINISH                                                      |            |       |  |  |
| ATTACHED<br>FILES       | 1. GRAPHIC FILE - PDF                                              |            |       |  |  |
| MEASUREMENT             | SPREAD: 360MM-540MM , FOLDED: 180MM-90MM                           |            |       |  |  |
| CLIENTS/<br>DISTRIBUTOR |                                                                    |            |       |  |  |
| SPECIAL<br>REQUIREMENT  |                                                                    |            |       |  |  |
| REVISION                | DESCRIPTION                                                        | DATE       | NAME  |  |  |
| A01                     | FINAL                                                              | 16.02.2020 | DANNA |  |  |