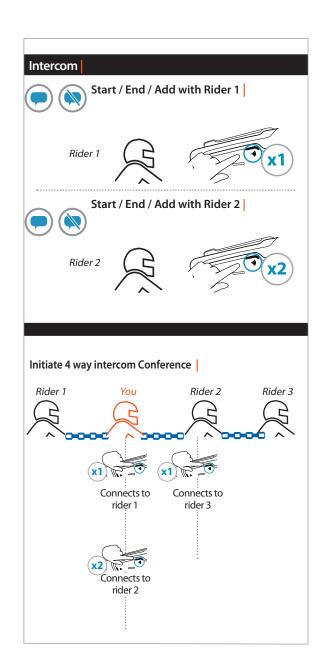

| TYPE APPROVAL           |                                                                    |            |       |  |  |
|-------------------------|--------------------------------------------------------------------|------------|-------|--|--|
| P/N                     | MAN00508                                                           |            |       |  |  |
| DESCRIPTION             | POCKET GUIDE                                                       |            |       |  |  |
| FILE NAME               | PACKTALK BLACK EDITION MAN00508 MAN POCKET GUIDE PT BLACK - EN_A01 |            |       |  |  |
| LANGUAGE                | ENGLISH                                                            |            |       |  |  |
| PRODUCT TYPE            | MANUAL