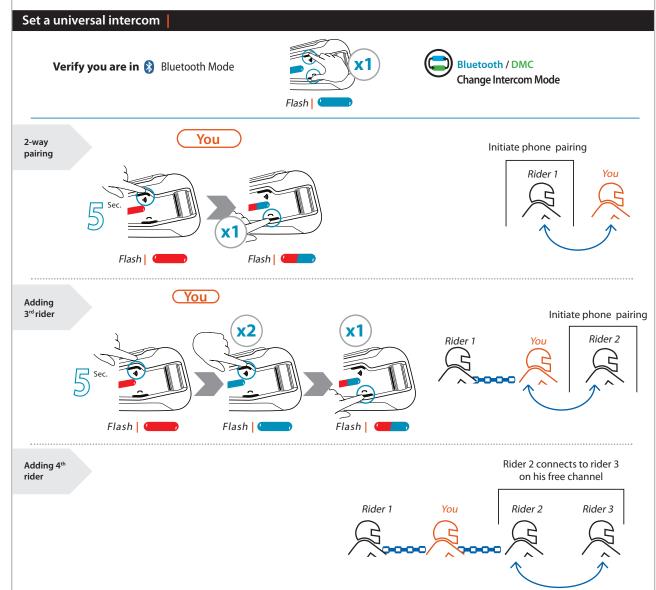

| TYPE APPROVAL           |                                                                    |            |       |  |  |
|-------------------------|--------------------------------------------------------------------|------------|-------|--|--|
| P/N                     | MAN00508                                                           |            |       |  |  |
| DESCRIPTION             | POCKET GUIDE                                                       |            |       |  |  |
| FILE NAME               | PACKTALK BLACK EDITION MAN00508 MAN POCKET GUIDE PT BLACK - EN_A01 |            |       |  |  |
| LANGUAGE                | ENGLISH                                                            |            |       |  |  |
| PRODUCT TYPE            | MANUAL