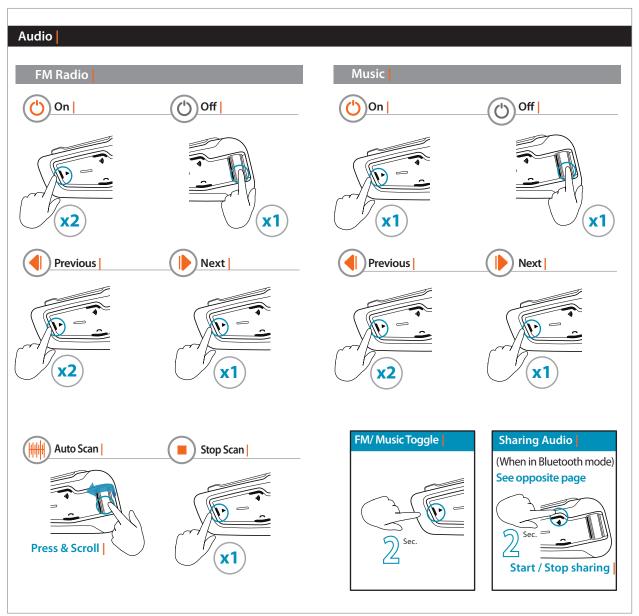

| TYPE APPROVAL           |                                                                    |            |       |  |  |
|-------------------------|--------------------------------------------------------------------|------------|-------|--|--|
| P/N                     | MAN00508                                                           |            |       |  |  |
| DESCRIPTION             | POCKET GUIDE                                                       |            |       |  |  |
| FILE NAME               | PACKTALK BLACK EDITION MAN00508 MAN POCKET GUIDE PT BLACK - EN_A01 |            |       |  |  |
| LANGUAGE                | ENGLISH                                                            |            |       |  |  |
| PRODUCT TYPE            | MANUAL