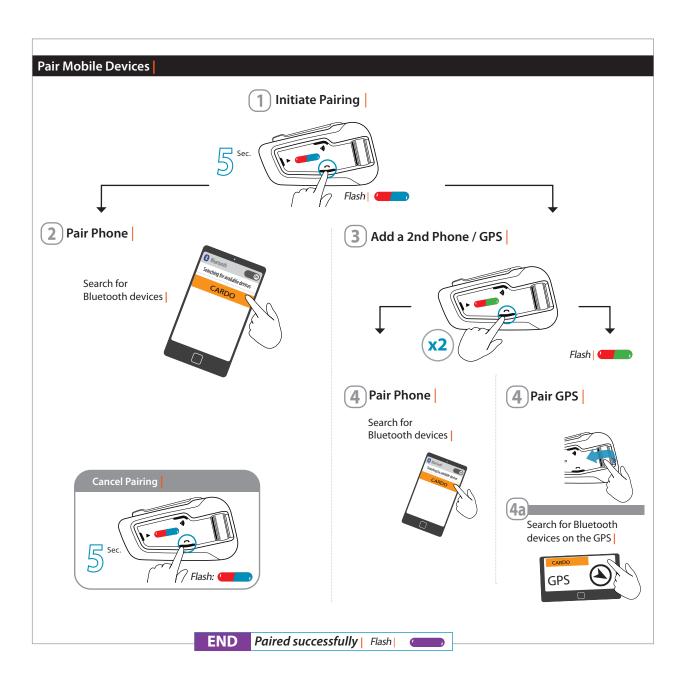

| TYPE APPROVAL           |                                                                    |            |       |  |  |
|-------------------------|--------------------------------------------------------------------|------------|-------|--|--|
| P/N                     | MAN00508                                                           |            |       |  |  |
| DESCRIPTION             | POCKET GUIDE                                                       |            |       |  |  |
| FILE NAME               | PACKTALK BLACK EDITION MAN00508 MAN POCKET GUIDE PT BLACK - EN_A01 |            |       |  |  |
| LANGUAGE                | ENGLISH                                                            |            |       |  |  |
| PRODUCT TYPE            | MANUAL                                                             |            |       |  |  |
| MATERIAL                | P2 C4+4<br>80gr offset folded                                      |            |       |  |  |
| PRINTING<br>PROCESS     | COLOR: CMYK                                                        |            |       |  |  |
| SECONDARY<br>PROCESS    | GLOSSY FINISH                                                      |            |       |  |  |
| ATTACHED<br>FILES       | 1. GRAPHIC FILE - PDF                                              |            |       |  |  |
| MEASUREMENT             | SPREAD: 360MM-540MM , FOLDED: 180MM-90MM                           |            |       |  |  |
| CLIENTS/<br>DISTRIBUTOR |                                                                    |            |       |  |  |
| SPECIAL<br>REQUIREMENT  |                                                                    |            |       |  |  |
| REVISION                | DESCRIPTION                                                        | DATE       | NAME  |  |  |
| A01                     | FINAL                                                              | 16.02.2020 | DANNA |  |  |