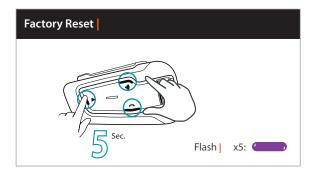

| TYPE APPROVAL           |                                                                    |            |       |  |  |
|-------------------------|--------------------------------------------------------------------|------------|-------|--|--|
| P/N                     | MAN00508                                                           |            |       |  |  |
| DESCRIPTION             | POCKET GUIDE                                                       |            |       |  |  |
| FILE NAME               | PACKTALK BLACK EDITION MAN00508 MAN POCKET GUIDE PT BLACK - EN_A01 |            |       |  |  |
| LANGUAGE                | ENGLISH                                                            |            |       |  |  |
| PRODUCT TYPE            | MANUAL