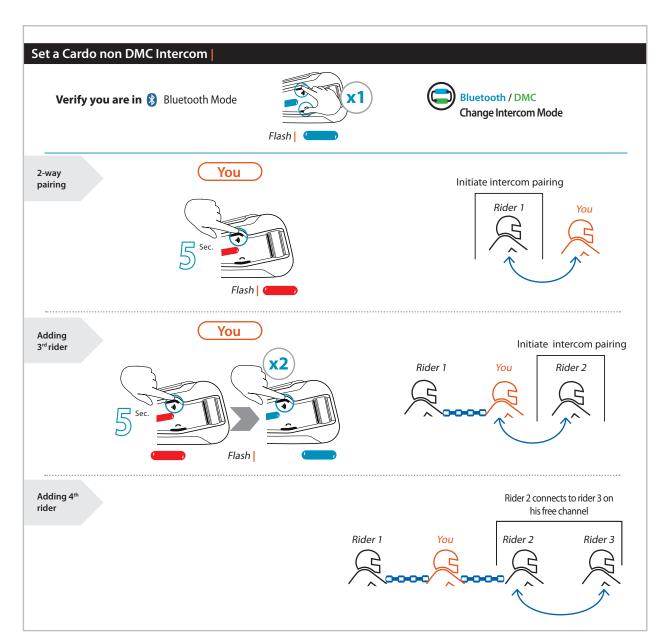

| TYPE APPROVAL           |                                                                    |            |       |  |  |
|-------------------------|--------------------------------------------------------------------|------------|-------|--|--|
| P/N                     | MAN00508                                                           |            |       |  |  |
| DESCRIPTION             | POCKET GUIDE                                                       |            |       |  |  |
| FILE NAME               | PACKTALK BLACK EDITION MAN00508 MAN POCKET GUIDE PT BLACK - EN_A01 |            |       |  |  |
| LANGUAGE                | ENGLISH                                                            |            |       |  |  |
| PRODUCT TYPE            | MANUAL