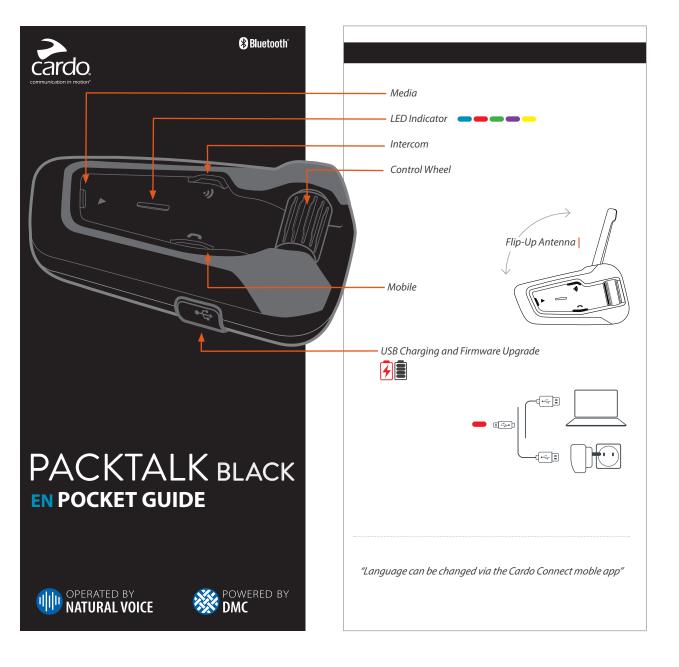

| TYPE APPROVAL           |                                                                    |            |       |  |  |
|-------------------------|--------------------------------------------------------------------|------------|-------|--|--|
| P/N                     | MAN00508                                                           |            |       |  |  |
| DESCRIPTION             | POCKET GUIDE                                                       |            |       |  |  |
| FILE NAME               | PACKTALK BLACK EDITION MAN00508 MAN POCKET GUIDE PT BLACK - EN_A01 |            |       |  |  |
| LANGUAGE                | ENGLISH                                                            |            |       |  |  |
| PRODUCT TYPE            | MANUAL                                                             |            |       |  |  |
| MATERIAL                | P2 C4+4<br>80gr offset folded                                      |            |       |  |  |
| PRINTING<br>PROCESS     | COLOR: CMYK                                                        |            |       |  |  |
| SECONDARY<br>PROCESS    | GLOSSY FINISH                                                      |            |       |  |  |
| ATTACHED<br>FILES       | 1. GRAPHIC FILE - PDF                                              |            |       |  |  |
| MEASUREMENT             | SPREAD: 360MM-540MM , FOLDED: 180MM-90MM                           |            |       |  |  |
| CLIENTS/<br>DISTRIBUTOR |                                                                    |            |       |  |  |
| SPECIAL<br>REQUIREMENT  |                                                                    |            |       |  |  |
| REVISION                | DESCRIPTION                                                        | DATE       | NAME  |  |  |
| A01                     | FINAL                                                              | 16.02.2020 | DANNA |  |  |