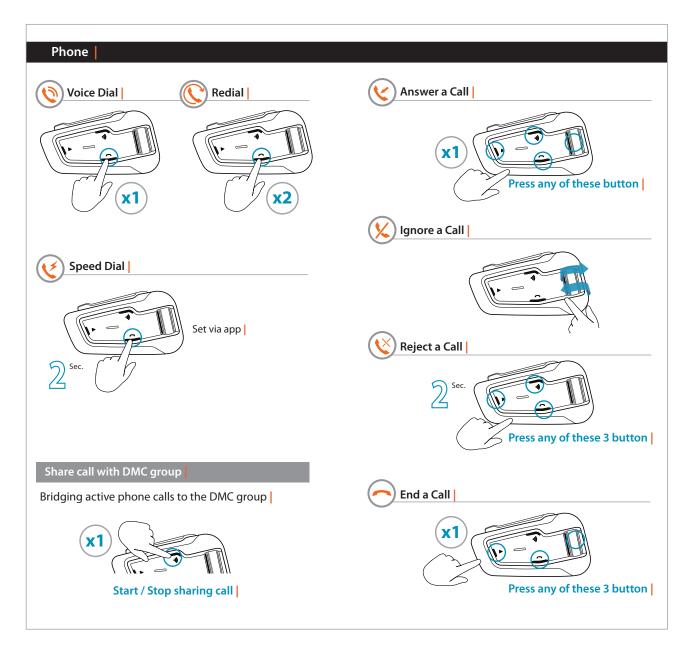

| TYPE APPROVAL           |                                                                    |            |       |  |  |
|-------------------------|--------------------------------------------------------------------|------------|-------|--|--|
| P/N                     | MAN00508                                                           |            |       |  |  |
| DESCRIPTION             | POCKET GUIDE                                                       |            |       |  |  |
| FILE NAME               | PACKTALK BLACK EDITION MAN00508 MAN POCKET GUIDE PT BLACK - EN_A01 |            |       |  |  |
| LANGUAGE                | ENGLISH                                                            |            |       |  |  |
| PRODUCT TYPE            | MANUAL