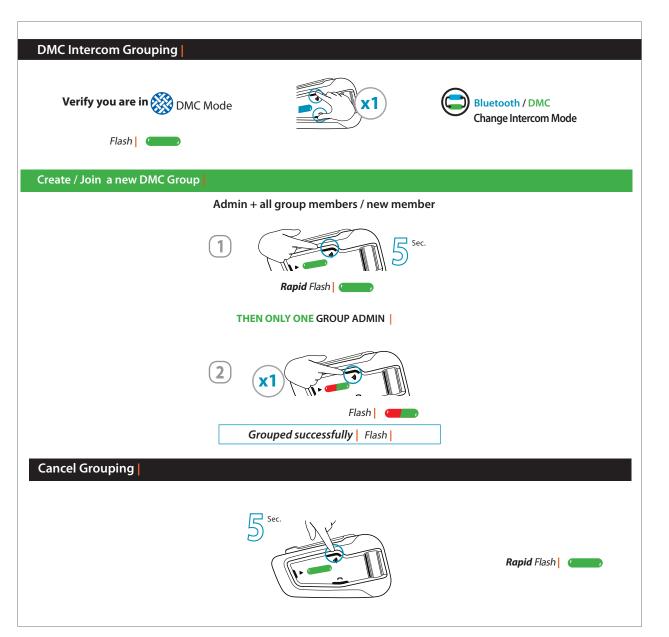

| TYPE APPROVAL           |                                                                    |            |       |  |  |
|-------------------------|--------------------------------------------------------------------|------------|-------|--|--|
| P/N                     | MAN00508                                                           |            |       |  |  |
| DESCRIPTION             | POCKET GUIDE                                                       |            |       |  |  |
| FILE NAME               | PACKTALK BLACK EDITION MAN00508 MAN POCKET GUIDE PT BLACK - EN_A01 |            |       |  |  |
| LANGUAGE                | ENGLISH                                                            |            |       |  |  |
| PRODUCT TYPE            | MANUAL