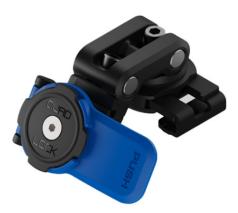

# PRODUCT DETAILS

#### **FEATURES**

- Secure mounting to the brake reservoir lid
- Mount hole pitch range from 38 70mm (1½" 2¾")
- Multi-pivot arm adjustment including index head tilt adjustment
- Lateral slide adjustment when mounted on small brake reservoir lids
- High tensile steel fasteners
- Microencapsulated thread locking fasteners