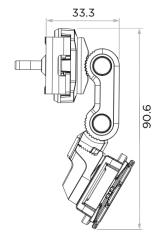

84mm L x 70mm W x 35mm H

**MATERIALS** Body, pivot arm and index head - GF33% Nylon

Pivot pins, threaded Inserts - SS Powder coated bracket - DC54D+AZ

Fasteners - High tensile steel with ND593S threadlocker