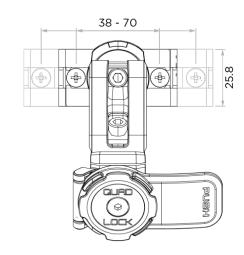

#### **FEATURES**

- Secure mounting to the brake reservoir lid
- Mount hole pitch range from 38 70mm (1½" 2¾")
- Multi-pivot arm adjustment including index head tilt adjustment
- Lateral slide adjustment when mounted on small brake reservoir lids
- High tensile steel fasteners
- Microencapsulated thread locking fasteners

## COMPATABILITY

Compatible with: All Quad Lock Cases

Quad Lock Vibration Dampener (QLA-VDM)

Quad Lock Weatherproof Wireless Charging Heads (QLA-MOT-WCH-3)

| INCLUDED IN BOX | 1 x Brake Reservoir Mount<br>2 x M4 x 16, 2 x M4 x 18<br>1 x Combination 3mm/4mm Hex Key |
|-----------------|------------------------------------------------------------------------------------------|
| MEASUREMENTS    | 84mm I x 70mm W x 35mm H                                                                 |