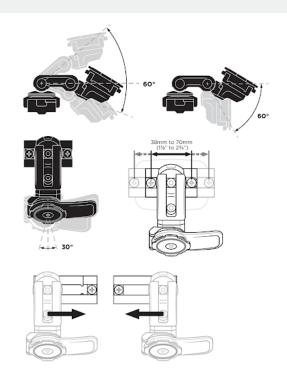

## **ADJUSTABILITY**

#### **FEATURES**

- Secure mounting to the brake reservoir lid
- Mount hole pitch range from 38 70mm (1½" 2¾")
- Multi-pivot arm adjustment including index head tilt adjustment
- Lateral slide adjustment when mounted on small brake reservoir lids
- High tensile steel fasteners
- Microencapsulated thread locking fasteners