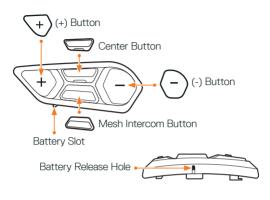

#### **ICON LEGEND**

Function = Button(s) to tap the specified number of times or press and hold for the specified amount of time.

"Hello" Audible prompt

## SC<sub>2</sub>

#### Powering On & Off

"Hello" or "Good Bye"

To switch off the SC2, hold the Multi-function Button for 2 seconds until you hear the double beep.

## Volume Up & Down