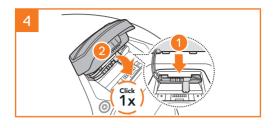

ercom, Bluetooth Intercom, Music, Device settings, Language settings

## SCHUBERTH DEVICE MANAGER

The SCHUBERTH Device Manager allows you to upgrade the firmware and configure its settings directly from your PC. Download the SCHUBERTH Device Manager from oem.sena.com/schuberth/.

## PRODUCT FEATURES



Bluetooth® 5.0



Multi-Way Intercom



Audio Multitasking™



- Multi-Language Voice Command
- Compatible with Siri and Google Assistant



This product comes with a Quick Start Guide, which is a basic version of the User's Guide. A FULL VERSION OF THE USER'S GUIDE CAN BE DOWNLOADED AT oem.sena.com/schuberth/.

#### PRODUCT DETAILS

## SC<sub>2</sub>



DC Power Charging & Firmware Upgrade Port

#### SC2 Remote Control



# INSTALLING THE SC2 REMOTE CONTROL



## **INSTALLING THE SC2**





## **REMOVING THE SC2**



**Note:** When you need to un-plug the connectors, please wiggle and pull them. It will help the connector connection be released more easily.



## **INSTALLING THE MICROPHONE**



Install the microphone by pressing firmly on the area marked with the orange circle.

## REPLACING THE BATTERY



#### **ICON LEGEND**



Function = Button(s) to tap the specified number of times or press and hold for the specified amount of time.

"Hello" Audible prompt

## SC<sub>2</sub>

#### Powering On & Off



"Hello" or "Good Bye"

To switch off the SC2, hold the Multi-function Button for 2 seconds until you hear the double beep.

#### SC2 REMOTE CONTROL



Plastic Strip

## Powering Off



Note: The SC2 and the SC2 Remote Control come paired together. They will automatically