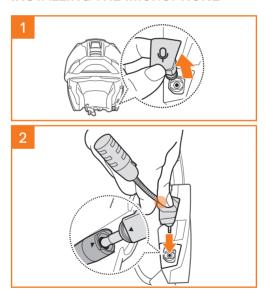

# INSTALLING THE SC2 REMOTE CONTROL

## **INSTALLING THE SC2**

## **REMOVING THE SC2**

**Note:** When you need to un-plug the connectors, please wiggle and pull them. It will help the connector connection be released more easily.

## **INSTALLING THE MICROPHONE**

Install the microphone by pressing firmly on the area marked with the orange circle.