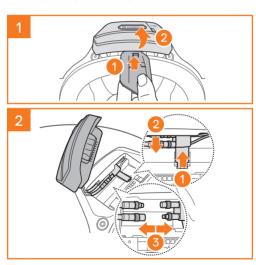

# INSTALLING THE SC2 REMOTE CONTROL

## **INSTALLING THE SC2**

## **REMOVING THE SC2**

**Note:** When you need to un-plug the connectors, please wiggle and pull them. It will help the connector connection be released more easily.

## **INSTALLING THE MICROPHONE**

Install the microphone by pressing firmly on the area marked with the orange circle.