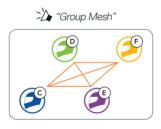

## JOINING AN EXISTING GROUP MESH

One of the members in an **Existing Group Mesh** can allow new members in **Open Mesh** to join the **Existing Group Mesh**.

 One of the current members (E) and a new member (you [C]) enter into Mesh Grouping to join the Existing Group Mesh.

The headsets complete Mesh Grouping. The new members will hear a voice prompt as their headsets automatically switch from Open Mesh to Group Mesh.