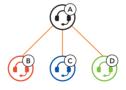

## **BLUETOOTH INTERCOM**

Up to three other people can be paired with the your headset (A) for Bluetooth intercom conversations.

## Pairing with Intercom B

The SC2 will automatically pair with a Sena headset.

= Flashing blue LED on SC2 (main unit) twice simultaneously confirms intercoms are paired.

Note: Repeat the step above to pair with Intercom Friends C & D