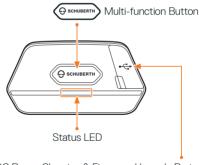

## SC<sub>2</sub>

DC Power Charging & Firmware Upgrade Port

#### SC2 Remote Control