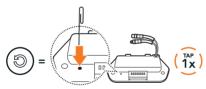

COMMAND

The Voice Command of the SC2 allows you to operate certain operations by simply using your voice.

Turn on Mesh Intercom ( ) "Hey Sena, Mesh On"

Answer an Incoming (Answer" Answer"

**Note**: For detailed information including a full list of voice commands, refer to the User's Guide.



## CONFIGURATION MENU

## Accessing the Headset Configuration Menu

## Navigating Between Menu Options



## **Execute Menu Options**



## **TROUBLESHOOTING**

## SC2 Factory Reset



## SC2 Remote Control Factory Reset



## Remote Control Pairing

If you are using the SC2 Remote Control other than the one included in the package, follow the procedure below to pair the SC2 and the SC2 Remote Control.



3. The SC2 will automatically connect with the SC2

Remote Control



#### SC2 Fault Reset



Note: Fault Reset will not restore the headset to factory default settings.

#### QUICK REFERENCE



Basic

SC2 power on & off





SC2 Remote Control power on





SC2 Remote Control power off





Volume up & down









Answer phone call





End & reject phone call







#### Activate the Siri or Google Assistant







## Play & pause





#### Track forward & backward







## FM radio on & off





## Select preset





#### Seek forward & backward







## Scan up & stop scanning







#### Mesh Intercom on & off





## Channel setting







## Mesh Grouping





#### Reset Mesh





#### Enable & disable mic







## Intercom pairing





## Start & end intercom





**Producer:** Sena Technologies, Inc 19, Heolleung-ro 569-gil, Gangnam-gu Seoul 06376, Republic of Korea