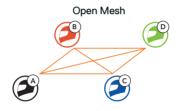

## OPEN MESH™

When Mesh Intercom is enabled, the headset will be in Open Mesh (default: channel 1) initially. Users can freely communicate with each other in the same Open Mesh channel.