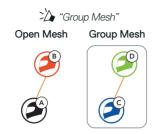

#### GROUP MESH™

**Group Mesh** is a closed group intercom function that allows users to join, leave, or rejoin a group intercom conversation without pairing each headset. Up to 24 users can all be connected in each private group.

## **CREATING A GROUP MESH**

Creating a **Group Mesh** requires **two or more Open Mesh users**.

 You (C) and your friend (D) enter into Mesh Grouping to create a Group Mesh.

The headsets complete Mesh Grouping and automatically switch from Open Mesh to Group Mesh.