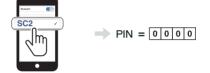

mly on the area marked with the orange circle.

## REPLACING THE BATTERY



#### **ICON LEGEND**



Function = Button(s) to tap the specified number of times or press and hold for the specified amount of time.

"Hello" Audible prompt

## SC<sub>2</sub>

#### Powering On & Off



"Hello" or "Good Bye"

To switch off the SC2, hold the Multi-function Button for 2 seconds until you hear the double beep.

#### SC2 REMOTE CONTROL



Plastic Strip

## Powering Off



Note: The SC2 and the SC2 Remote Control come paired together. They will automatically connect to each other when the SC2 and the SC2 Remote Control are powered on.

## Volume Up & Down



## CHECKING THE BATTERY LEVEL

When switching on, the LED flashes red to indicate the charge level.

## SC<sub>2</sub>



## PHONE PAIRING









## MOBILE PHONE

#### Answer a Call













## SIRI AND GOOGLE ASSISTANT

Activate the Siri or Google Assistant installed on Your Smartphone



## **MUSIC CONTROLS**

#### Plav & Pause



#### Track Forward & Backward



## MESH INTERCOM™

When **Mesh Intercom** is enabled, the **SC2** will automatically connect to nearby all other Mesh users and allow them to talk to each other by pressing the **Mesh Intercom Button**.

#### Mesh Intercom On & Off



\*Mesh intercom on, Open Mesh, Channel 1" or "Mesh intercom off"

## OPEN MESH™

When Mesh Intercom is enabled, the headset will be in Open Mesh (default: channel 1) initially. Users can freely communicate with each other in the same Open Mesh channel.

# CHANNEL SETTING (DEFAULT: CHANNEL 1)

If the **Open Mesh** communication experien