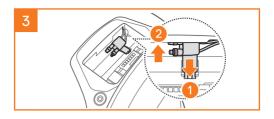

## Remote Control Pairing

If you are using the SC2 Remote Control other than the one included in the package, follow the procedure below to pair the SC2 and the SC2 Remote Control.

3. The SC2 will automatically connect with the SC2

Remote Control