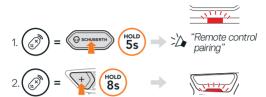

## Remote Control Pairing

If you are using the SC2 Remote Control other than the one included in the package, follow the procedure below to pair the SC2 and the SC2 Remote Control.

3. The SC2 will automatically connect with the SC2

Remote Control