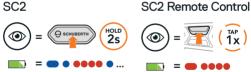

#### **ICON LEGEND**

Function = Button(s) to tap the specified number of times or press and hold for the specified amount of time.

"Hello" Audible prompt

## CHECKING THE BATTERY LEVEL

When switching on, the LED flashes red to indicate the charge level.