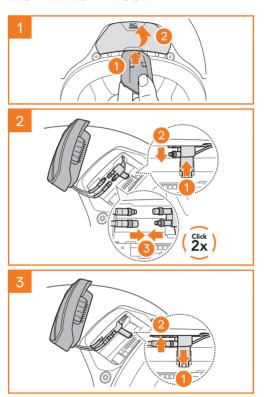

# INSTALLING THE SC2 REMOTE CONTROL

## **INSTALLING THE SC2**

## **REMOVING THE SC2**

**Note:** When you need to un-plug the connectors, please wiggle and pull them. It will help the connector connection be released more easily.

## **INSTALLING THE MICROPHONE**

Install the microphone by pressing firmly on the area marked with the orange circle.