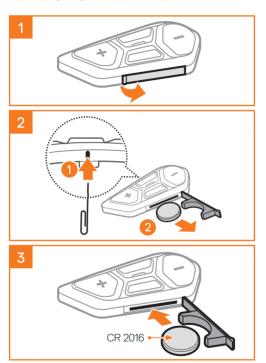

Multi-Way Intercom



Audio Multitasking™



- Multi-Language Voice Command
- Compatible with Siri and Google Assistant



This product comes with a Quick Start Guide, which is a basic version of the User's Guide. A FULL VERSION OF THE USER'S GUIDE CAN BE DOWNLOADED AT oem.sena.com/schuberth/.

#### PRODUCT DETAILS

## SC<sub>2</sub>



DC Power Charging & Firmware Upgrade Port

#### SC2 Remote Control



# INSTALLING THE SC2 REMOTE CONTROL



## **INSTALLING THE SC2**





## **REMOVING THE SC2**



**Note:** When you need to un-plug the connectors, please wiggle and pull them. It will help the connector connection be released more easily.



## **INSTALLING THE MICROPHONE**



Install the microphone by pressing firmly on the area marked with the orange circle.

## REPLACING THE BATTERY



#### **ICON LEGEND**



Function = Button(s) to tap the specified number of times or press and hold for the specified amount of time.

"Hello" Audible prompt

## SC<sub>2</sub>

#### Powering On & Off



"Hello" or "Good Bye"

To switch off the SC2, hold the Multi-function Button for 2 seconds until you hear the double beep.

#### SC2 REMOTE CONTROL



Plastic Strip

## Powering Off



Note: The SC2 and the SC2 Remote Control come paired together. They will automatically connect to each other when the SC2 and the SC2 Remote Control are powered on.

## Volume Up & Down



## CHECKING THE BATTERY LEVEL

When switching on, the LED flashes red to indicate the charge level.

## SC<sub>2</sub>



## PHONE PAIRING









## MOBILE PHONE

#### Answer a Call













## SIRI AND GOOGLE ASSI