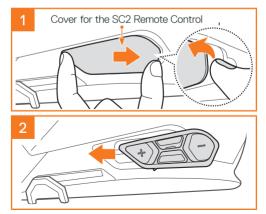

C2 APP

App functions: Mesh Intercom, Bluetooth Intercom, Music, Device settings, Language settings

## SCHUBERTH DEVICE MANAGER

The SCHUBERTH Device Manager allows you to upgrade the firmware and configure its settings directly from your PC. Download the SCHUBERTH Device Manager from oem.sena.com/schuberth/.

## PRODUCT FEATURES



Bluetooth® 5.0



Multi-Way Intercom



Audio Multitasking™



- Multi-Language Voice Command
- Compatible with Siri and Google Assistant



This product comes with a Quick Start Guide, which is a basic version of the User's Guide. A FULL VERSION OF THE USER'S GUIDE CAN BE DOWNLOADED AT oem.sena.com/schuberth/.

#### PRODUCT DETAILS

## SC<sub>2</sub>



DC Power Charging & Firmware Upgrade Port

#### SC2 Remote Control



# INSTALLING THE SC2 REMOTE CONTROL



## **INSTALLING THE SC2**





## **REMOVING THE SC2**



**Note:** When you need to un-plug the connectors, please wiggle and pull them. It will help the connector connection be released more easily.



## **INSTALLING THE MICROPHONE**



Install the microphone by pressing firmly on the area marked with the orange circle.

## REPLACING THE BATTERY



#### **ICON LEGEND**



Function = Button(s) to tap the specified number of times or press and hold for the specified amount of time.

"Hello" Audible prompt

## SC<sub>2</sub>

#### Powering On & Off



"Hello" or "Good Bye"

To switch off the SC2, hold the Multi-function Button for 2 seconds until you hear the double beep.

#### SC2 REMOTE CONTROL



Plastic Strip

## Powering Off



Note: The SC2 and the SC2 Remote Control come paired to